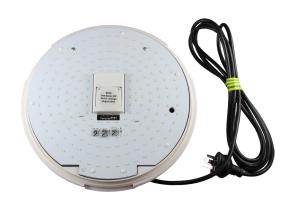

|               |
| LED Type       | SMD3014       |               |              |               |
| Total Power    | 14W           | 15W           | 22W          | 23W           |
| Fixture Lumens | 950lm         | 950lm         | 1400lm       | 1400lm        |
| Sensor         | No            | Yes           | No           | Yes           |
| LED Quantity   | 126           | 126           | 200          | 200           |
| Max. Slaves    | -             | 25 pieces     | -            | 15 pieces     |
| Weight         | 1.32kg        | 1.38kg        | 1.42kg       | 1.48kg        |
| Lifespan       | >50,000hrs    |               |              |               |
| IP Rating      | IP65          |               |              |               |







#### **PRODUCT IMAGES**







#### **SENSOR OPTIONS**



Option 1: Normal sensor light Option 2: Hi-low light operated by sensor



#### **PHOTOMETRICS**



LEDBKHD-14AC/LEDBKHD-15SEN

20 Neilpark Drive East Tamaki Auckland. NEW ZEALAND

phone: 64 9 272 5619



LEDBKHD-22AC/LEDBKHD-23SEN





# **MOUNTING OPTIONS**



20 Neilpark Drive East Tamaki Auckland. NEW ZEALAND **phone: 64 9 272 5619**