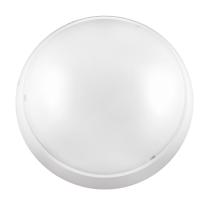

|               |
| LED Type       | SMD3014       |               |              |               |
| Total Power    | 14W           | 15W           | 22W          | 23W           |
| Fixture Lumens | 950lm         | 950lm         | 1400lm       | 1400lm        |
| Sensor         | No            | Yes           | No           | Yes           |
| LED Quantity   | 126           | 126           | 200          | 200           |
| Max. Slaves    | -             | 25 pieces     | -            | 15 pieces     |
| Weight         | 1.32kg        | 1.38kg        | 1.42kg       | 1.48kg        |
| Lifespan       | >50,000hrs    |               |              |               |
| IP Rating      | IP65          |               |              |               |







#### **PRODUCT IMAGES**







#### **SENSOR OPTIONS**



Option 1: Normal sensor light Option 2: Hi-low light operated by sensor



#### **PHOTOMETRICS**



LEDBKHD-14AC/LEDBKHD-15SEN

20 Neilpark Drive East Tamaki Auckland. NEW ZEALAND

phone: 64 9 272 5619



LEDBKHD-22AC/LEDBKHD-23SEN





# **MOUNTING OPTIONS**



20 Neilpark Drive East Tamaki Auckland. NEW ZEALAND **phone: 64 9 272 5619**