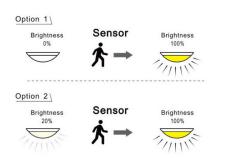

#### **SENSOR OPTIONS**

Option 1: Normal sensor light Option 2: Hi-low light operated by sensor