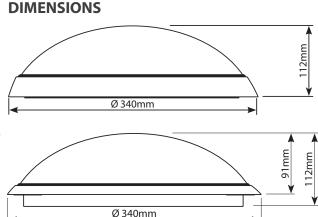

#### **TECHNICAL SPECIFICATIONS**

| CAT. NO.       | LEDBKHD-14AC  | LEDBKHD-15SEN | LEDBKHD-22AC | LEDBKHD-23SEN |
|----------------|---------------|---------------|--------------|---------------|
| Input Voltage  | 220-240V~50Hz |               |              |               |
| LED Type       | SMD3014       |               |              |               |
| Total Power    | 14W           | 15W           | 22W          | 23W           |
| Fixture Lumens | 950lm         | 950lm         | 1400lm       | 1400lm        |
| Sensor         | No            | Yes           | No           | Yes           |
| LED Quantity   | 126           | 126           | 200          | 200           |
| Max. Slaves    | -             | 25 pieces     | -            | 15 pieces     |
| Weight         | 1.32kg        | 1.38kg        | 1.42kg       | 1.48kg        |
| Lifespan       | >50,000hrs    |               |              |               |
| IP Rating      | IP65          |               |              |               |